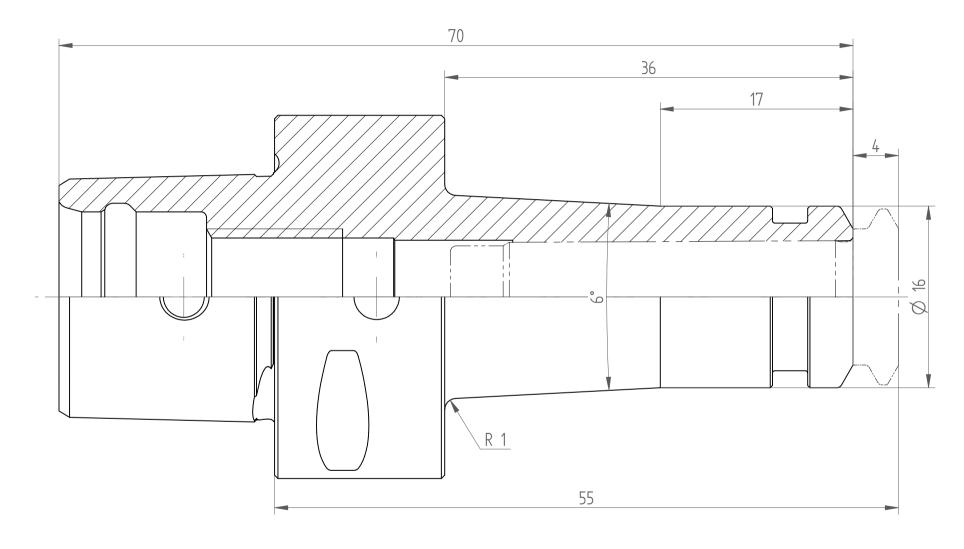

REGO-FIX AG Obermattweg 60 4456 Tenniken / Switzerland

Phone +41 61 976 14 66 Fax +41 61 976 14 14 www.rego-fix.com This is a non-controlled copy. All information given herein is subject to change without notice  ${\sf N}$ 

The information given herein has been carefully checked and is believed to be correct. REGO-FIX, however, assumes no responsibility or liability for any errors, inaccuracies or omissions that may appear in this drawing

This document is subject to copyright laws. No part of this document may be reproduced or transmitted in any form or any means, electronic or mechanic, for any purpose, without the express written permission of REGO-FIX

Type : C3\_PG10x055

Part No.: 280371010
Date: 23.04.2014

Scale: 3:1